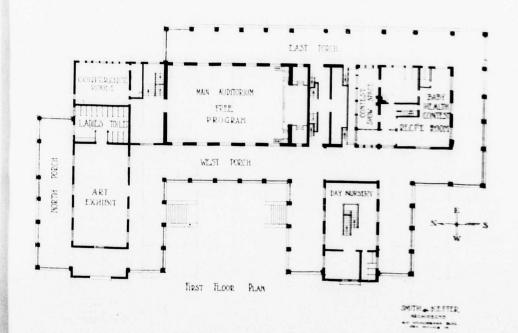

### Packard Pianos

Used Exclusively In All Fort Wayne Theatres

The Packard Music House

MIZPAH TEMPLE REALTY COMPANY

Ladies' rest room at right of main entrance on grand fover and mezzanine floor, left stairway.

Men's rest rooms, right of main entrance on grand foyer and mezzanine floor, right stairway. Public telephone in grand foyer.

Physicians or others anticipating calls can leave numbers of seat checks at box office for immediate attention.

Check rooms at entrance.

FIRE NOTICE:—This theatre is of fire-proof construction and can be emptied in four minutes. Look around now, choose the nearest exit to your seat, and in case of any disturbance WALK, not run, to that exit.