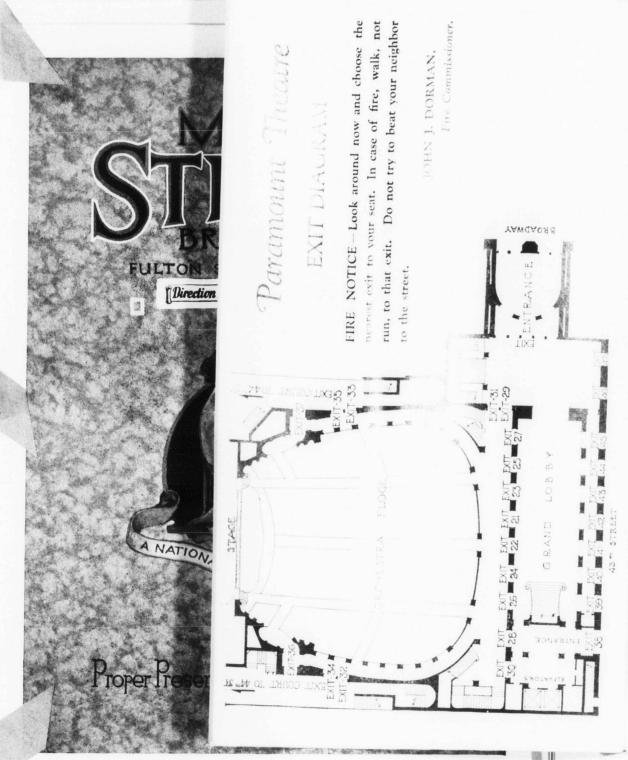

Check rooms at entrance.

FIRE NOTICE:—This theatre is of fire-proof construction and can be emptied in four minutes. Look around now, choose the nearest exit to your seat, and in case of any disturbance WALK, not run, to that exit.

JOHN STAHLHUT, Fire Chief.

Matinee Program at 3 P. M. FORT WAYNE, INDIANA, MAY 1ST, 1927.

#### FIRE NOTICE

Look around NOW and choose the nearest exit to your seat. In case of fire, walk (not run) to THAT exit. Do not try to beat your neighbor to the street.

JOHN DORMAN, Fire Commissioner