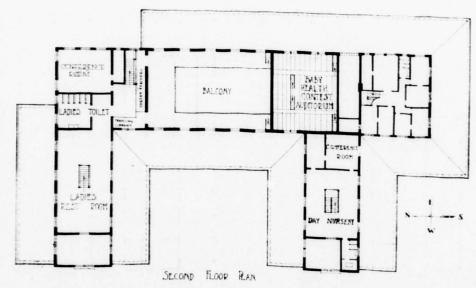

### Packard Pianos

Used Exclusively In All Fort Wayne Theatres

The Packard Music House

MIZPAH TEMPLE REALTY COMPANY

Ladies' rest room at right of main entrance on grand fover and mezzanine floor, left stairway.

Men's rest rooms, right of main entrance on grand foyer and mezzanine floor, right stairway. Public telephone in grand foyer.

Physicians or others anticipating calls can leave numbers of seat checks at box office for immediate attention.

Check rooms at entrance.

FIRE NOTICE:—This theatre is of fire-proof construction and can be emptied in four minutes. Look around now, choose the nearest exit to your seat, and in case of any disturbance WALK, not run, to that exit.