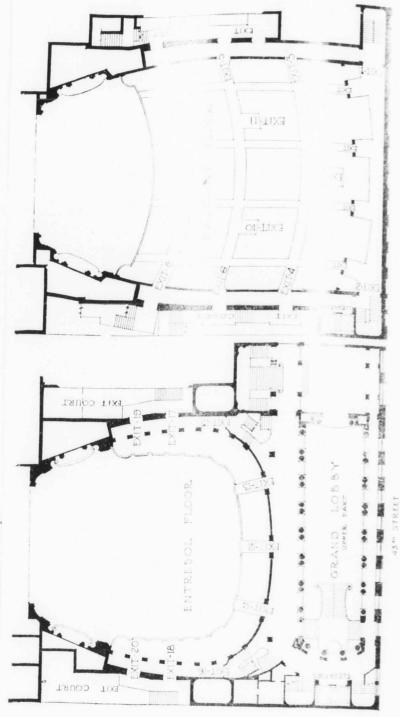

Check rooms at entrance.

FIRE NOTICE:—This theatre is of fire-proof construction and can be emptied in four minutes. Look around now, choose the nearest exit to your seat, and in case of any disturbance WALK, not run, to that exit.

JOHN STAHLHUT, Fire Chief.

Matinee Program at 3 P. M. FORT WAYNE, INDIANA, MAY 1ST, 1927.

#### FIRE NOTICE

Look around NOW and choose the nearest exit to your seat. In case of fire, walk (not run) to THAT exit. Do not try to beat your neighbor to the street.

JOHN DORMAN, Fire Commissioner