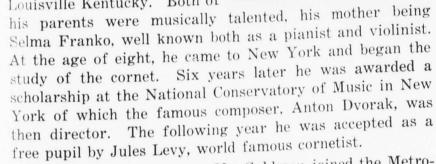

### Finds March Inspiration In The Daily Papers

HAT the inspiration for a stirring march may be found in any newspaper is the declaration of Lieut. Com. John Philip Sousa, who this season makes his thirty-fifth annual tour at the head of his famous band. One of the first of the Sousa marches was dedicated to a great newspaper, The Washington Post, and Sousa declares that the actual inspiration for more than seventy of the 122 march compositions which stand to his credit have been written solely because of something he saw in the day's news. Sousa saw in a Philadelphia paper the announcement that the liberty bell was to be taken from Philadelphia to the World's Fair in Chicago, and he wrote "Liberty Bell." James G. Blaine, the "Plumed Knight" of an almost-forgotten political campaign, inspired "The White Plume" march. Dewey at Manila brought forth "The Glory of the Yankee Navy," the Jamestown celebration resulted in "Powhatan's Daughter," the organization of the American Legion was the inspiration for "Comrades of the Legion," and so on.

That the American daily paper should be the greatest inspiration of the march composer is quite understandable, Sousa says. The march is distinctively an American musical form and expression of the irresistible progress of America recorded day by day in the newspapers. For the composer, the only trick lies in the ability to distinguish between the fleeting, unimportant things of the day and the deep-rooted happenings which are likely to leave their impress upon history.