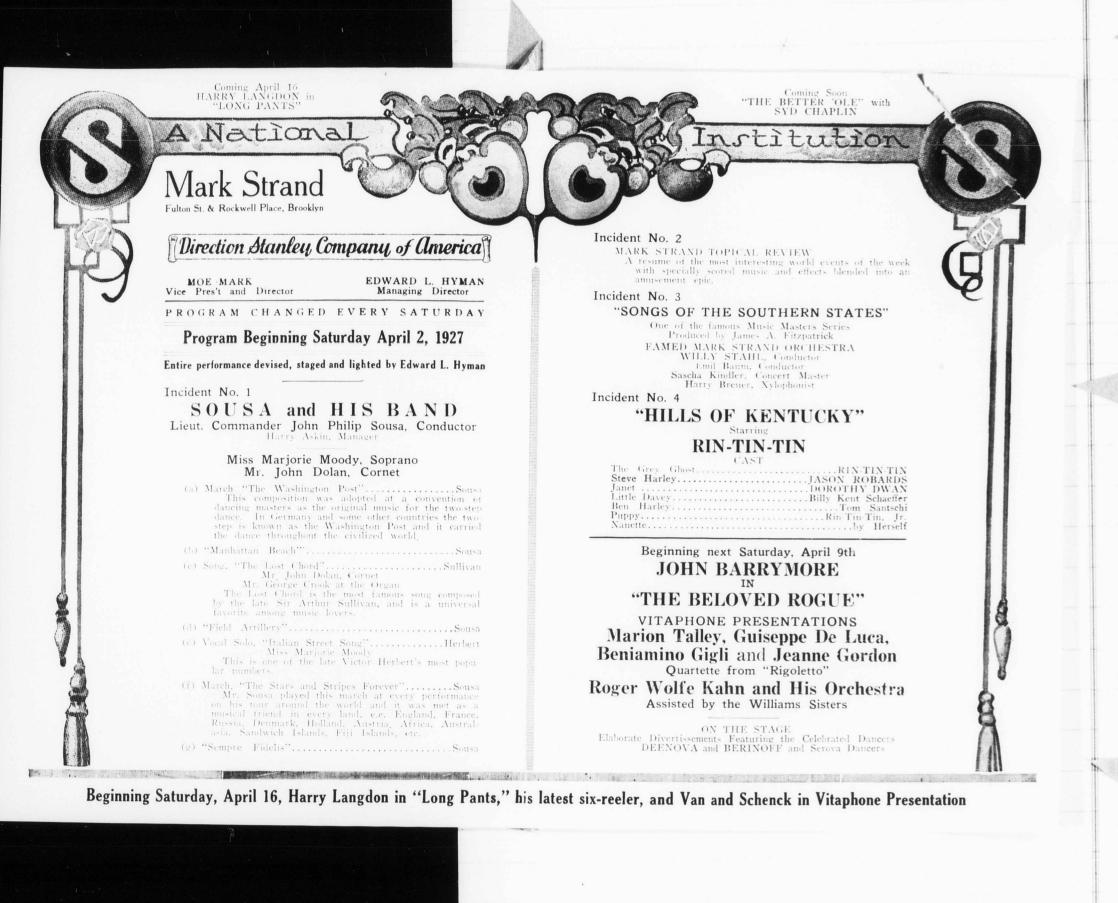

#### SOUSA and HIS BAND

LIEUT. COM. JOHN PHILIP SOUSA, Conductor.
HARRY ASKIN, Manager.

Keefer Printing Co., Inc.
High Class Printing
Dial A-1484

FIRE NOTICE—Look seat. In case of fire, your neighbor to the

SOUSA AND HIS BAND

Lieut. Com. John Philip Sousa, Conductor

Miss Marjorie Moody, Soprano Mr. John Dolan, Cornet

BRUDER-CALHOUN Co. DIAMONDS - WATCHES - JEWELRY

Old Jewelry Made Over PLATINUM AND GOLD DESIGNERS AND JEWELERS

CALHOUN COR. WAYNE

MISS MARJORIE MOODY, Soprano. MR. JOHN DOLAN, Cornetist. MR. HOWARD GOULDEN, Xylophone.

Suppe Overture, "Light Cavalry"

Cornet Solo, "Carnival of Venice" Arban

Suite-"The Three S's"

(a) "On the Beautiful Blue Danube" Strauss Sullivan

(b) "The Lost Chord"

(c) "Mars and Venus"

Sousa

FOR THAT INDEFINABLE SOMETHING

WHICH GIVES DISTINCTION AND CLASS IN DECORATIVE BOUQUETS, REMEMBRANCES OR EVEN IN FUNERAL FLOWERS. SEE

RICHARD BLOSSOM CO. PHONE A-9280 110 W. WAYNE ST.

#### ROSEMARY

Fort Wayne's Favorite Butter

Verdi 4. Vocal Solo, "A fors e lui" Miss Marjorie Moody.

5. Tone Picture, "The Angelus". Massenet

INTERVAL

6. A Fancy "The Wets and Drys" Sousa

"HAVE A LITTLE DRINK," says the Wet to his friend, the Dry, who has been singing "HOW DRY I AM." "I don't care if I do," says the Dry. "How about "TEA FOR TWO'?" So they go off to a Tea Dansant where the orchestra is playing, "HOW DRY I AM," as a Spanish Dance. Refreshed by the cup that cheers, but does not inebriate, the Wets and the Drys take a walk, "DOWN WHERE THE WURTZENBERGER FLOWS" and hear a lusty voice sing of the beauties of "BROWN OCTOBER ALE." "I know something better than that," says the Dry.
"Let's get a drink out of "THE OLD OAKEN
BUCKET." "What a kick!" exclaimed Wet and

(Program Continued)

1. March, "The Washington Post" (This composition was adopted at a convention of dammasters as the original music for the two-step dance. Germany and some other countries the two-step is known as the Washington Post and it carried the dance through the civilized world.)

2. Song, "The Lost Chord" MR. JOHN DOLAN, Cornet MR. JESSE CRAWFORD at the Organ

(The Lost Chord is the most famous some composed by a late Sir Arthur Sullivan, and is a universal favorite amounts lovers.) Vocal solo, "Italian Street Song"

MISS MARJORIE MOODY Soprano (This is one of the late Author Hedder's most popular numbers.) 4. March, "The Stars and Heripes Forever". (Mr. Sousa playe his war hat we performance his tour around the wirld and was need a musical friem every land, i. English From Russia, Denmar Holland, Austria, Arica, Justualass, Sandwich Island, Fiji Islands, etc.)

7. (a) Saxaphone Sextet, "Thinking of You"

Charles Darvas

Messrs. Heney, Kincaid, Austin, Madden, Schlanz, and Monroe

(b) "March," "The Gridiron Club" (New) Sousa

8. Xylophone Solo, "The Mocking Bird" Stove

Mr. Howard Goulden

9. Dance, "Country Gardens". Grainger

> LANTERNIER FLORISTS "Where Reliability Means Most"

1205 Calhoun Street Phone A-7220

Before Purchasing your Flowers, See our Displays Visit Fort Wayne's Original and Most Complete Conservatory in Rear of Store